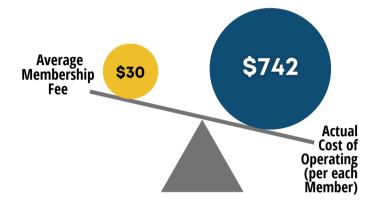

Named in honor of Carl Gipson, Carl's Club recognizes donors who make the commitment to invest annually to support the operations of the Carl Gipson Center. The Center is a unique gathering place for diverse communities from all backgrounds to connect with others, engage in healthy activities and thrive.

| SUSTAINER | \$5,000 annually |
|-----------|------------------|
| CHAMPION  | \$2,500 annually |
| INVESTOR  | \$1,200 annually |
| ADVOCATE  | \$500 annually   |
| ADVOCATE  |                  |
| SUPPORTER | \$250 annually   |





Carl's Club members are recognized each year though:

- Volunteer & Donor Recognition Dinner (4th Thursday of October)
- Gipson Gazette Newsletter & eNewsletter
- Lobby Display



3025 Lombard Ave Everett WA 98201 425.818.2784 voaww.org/gipson-center

| Volunteers<br>of America*<br>VESTERN WASHINGTON<br>Carl's Club                                                                                                                                               |                         |                         |                       |                           |  |
|--------------------------------------------------------------------------------------------------------------------------------------------------------------------------------------------------------------|----------------------